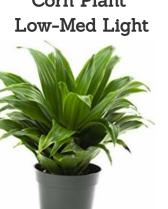

## 4" Potted Foliage & Tropicals

Aralia Low-Med Light

**Birdsnest Fern** Med-High Light

Calathea **High Light** 

**Corn Plant** 

Janet Craig Low-Medium Light

**Golden Pothos** Low-Med Light

Croton Med-High Light