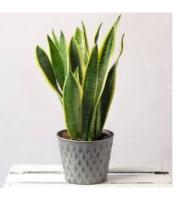

#### 6" Potted Foliage & Tropicals Cont.

Butterfly Pole Low Light

Pothos Pole Low-Medium Light

Golden Pothos Tub Low-Medium Light

Neon Pothos Medium Light

Snake Plant Low Light

Burgundy Rubber High Light

Trio Star Medium-High Light

### 8" Foliage & Tropicals Cont.

Ponytail Palm Med-High Light

Cat Palm Low Light

Pothos Pole Low-Medium Light

Pothos Hanging Basket Low-Medium Light

Burgundy Rubber

Silver Bay Low-Med Light

Snake Plant Low Light