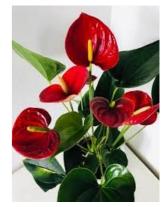

African Violet Hight Light

Kalanchoe Medium Light

Assorted Succulents Medium Light

Cyclamen High Light

Anthurim Hight Light

Orchid Low Light

Green Rubber High Light

ZZ

Low light

Silver Bay Low-Medium Light

Spath/Peace Lily Low Light

Norfolk Island Pine Med-High Light

Anthurium High Light

Guzmania Bromeliad Low Light

Spath Low Light

High Light

Low Light

Split Leaf Philodendrum Med-High Light

Anthurium High Light

Triple Bromeliad Low Light