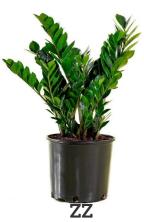

Green Rubber High Light

ZZ

Low light

Silver Bay Low-Medium Light

Spath/Peace Lily Low Light

Norfolk Island Pine Med-High Light

Anthurium High Light

Guzmania Bromeliad Low Light