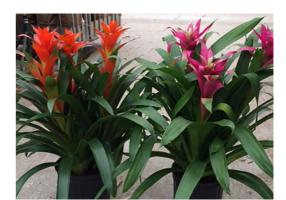

### 4" Foliage & Tropicals Cont.

Parlor Palm Low-Med Light

Nephthytis Tub Low Light

Jade Plant Medium Light

Spath Low Light

Splash Hight Light

Assorted Ferns Medium Light

Bromeliad Low Light

Green Rubber High Light

ZZ

Low light

Silver Bay Low-Medium Light

Spath/Peace Lily Low Light

Norfolk Island Pine Med-High Light

Anthurium High Light

Guzmania Bromeliad Low Light

Spath Low Light

High Light

Low Light

Split Leaf Philodendrum Med-High Light

Anthurium High Light

Triple Bromeliad Low Light