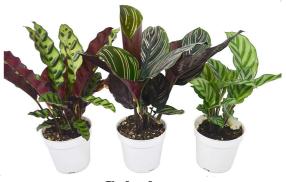

### 6" Potted Foliage & Tropicals

Arbicola Med-High Light

Var Arbicola Med-High Light

**Birdsnest Fern** Med-High Light

Nephthytis Tub Low-Med Light

Calathea Ornata High Light

China Doll Med-High Light

Green Enlgish Ivy Med Light

Calathea Medallion **High Light** 

**Croton Petra** Med-High Light

Var English Ivy Med Light

Calathea Rattlesnake

**High Light** 

Fiddle Leaf **High Light** 

Maria Low-Medium Light

**Camille Dief** Med-High Light