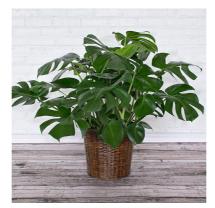

Spath Low Light

High Light

Low Light

Split Leaf Philodendrum Med-High Light

Anthurium High Light

Triple Bromeliad Low Light