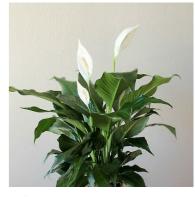

### 4" Foliage & Tropicals Cont.

Parlor Palm Low-Med Light

Nephthytis Tub Low Light

Jade Plant Medium Light

Spath Low Light

Splash Hight Light

Assorted Ferns Medium Light

Bromeliad Low Light

Green Rubber High Light

ZZ

Low light

Silver Bay Low-Medium Light

Spath/Peace Lily Low Light

Norfolk Island Pine Med-High Light

Anthurium High Light

Guzmania Bromeliad Low Light

Spath Low Light

High Light

Low Light

Split Leaf Philodendrum Med-High Light

Anthurium High Light

Triple Bromeliad Low Light

## 10" Foliage & Tropicals Cont.

Norfolk Island Pine Med-High Light

Spath Low Light