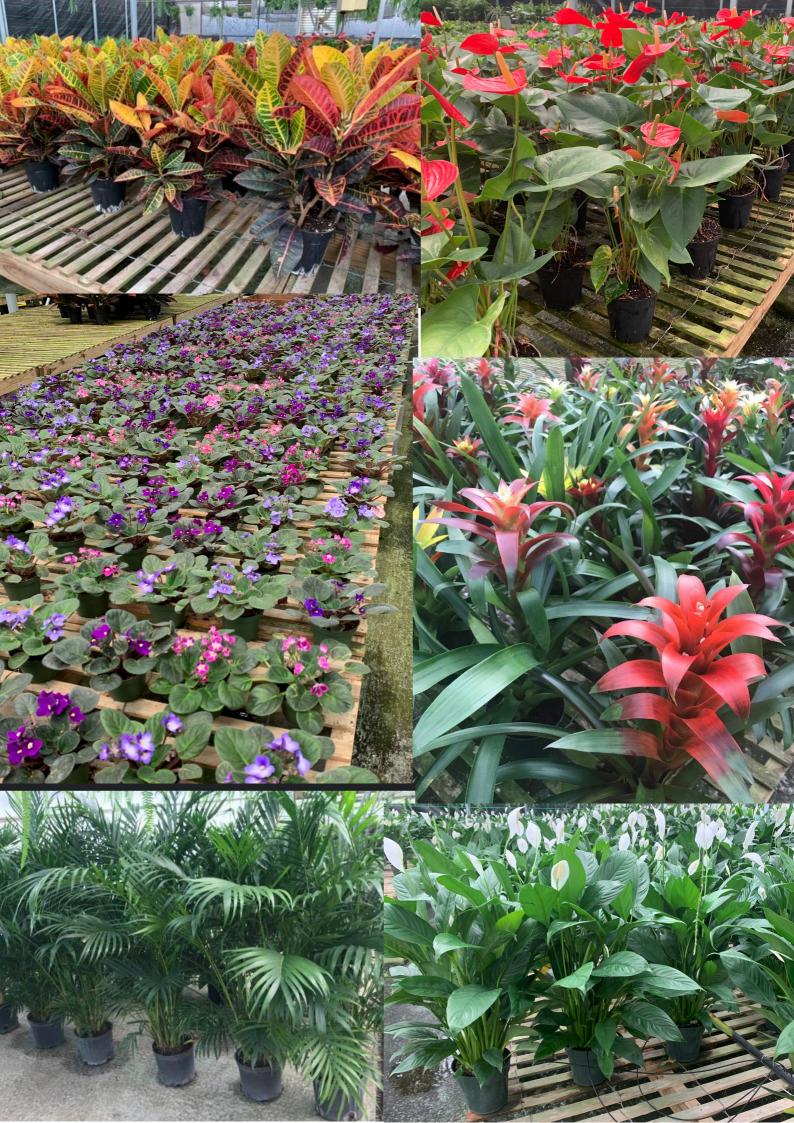

## 4" Potted Foliage & Tropicals

Aralia Low-Med Light

**Birdsnest Fern** Med-High Light

Calathea **High Light** 

**Corn Plant** 

Janet Craig Low-Medium Light

**Golden Pothos** Low-Med Light

Croton Med-High Light

### 4" Foliage & Tropicals Cont.

Parlor Palm Low-Med Light

Nephthytis Tub Low Light

Jade Plant Medium Light

Spath Low Light

Splash Hight Light

Assorted Ferns Medium Light

Bromeliad Low Light

African Violet Hight Light

Kalanchoe Medium Light

Assorted Succulents Medium Light

Cyclamen High Light

Anthurim Hight Light

Orchid Low Light

Green Rubber High Light

ZZ

Low light

Silver Bay Low-Medium Light

Spath/Peace Lily Low Light

Norfolk Island Pine Med-High Light

Anthurium High Light

Guzmania Bromeliad Low Light