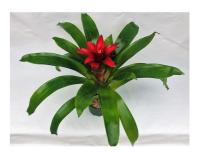

Green Rubber High Light

ZZ

Low light

Silver Bay Low-Medium Light

Spath/Peace Lily Low Light

Norfolk Island Pine Med-High Light

Anthurium High Light

Guzmania Bromeliad Low Light