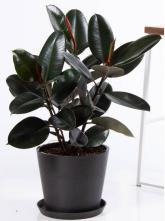

#### 6" Potted Foliage & Tropicals Cont.

Butterfly Pole Low Light

Pothos Pole Low-Medium Light

Golden Pothos Tub Low-Medium Light

Neon Pothos Medium Light

Snake Plant Low Light

Burgundy Rubber High Light

Trio Star Medium-High Light

Green Rubber High Light

ZZ

Low light

Silver Bay Low-Medium Light

Spath/Peace Lily Low Light

Norfolk Island Pine Med-High Light

Anthurium High Light

Guzmania Bromeliad Low Light