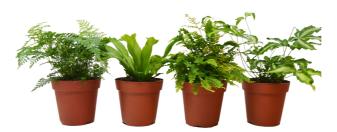

### 4" Foliage & Tropicals Cont.

Parlor Palm Low-Med Light

Nephthytis Tub Low Light

Jade Plant Medium Light

Spath Low Light

Splash Hight Light

Assorted Ferns Medium Light

Bromeliad Low Light